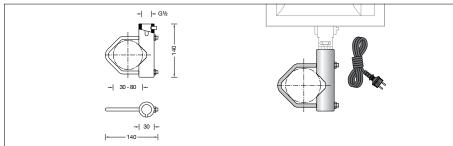

## **Product description**

Tube clamp made of aluminium alloy and stainless steel Clamping range from Ø 30 mm to Ø 82 mm Fixing of floodlight with mounting bush G½  $\cdot$  ISO 228 5 m mains supply cable H05RN-F 3 G 1  $^{\square}$  with safety plug

**C** € – Conformity mark Weight: 0.8 kg

Tension belt bracket made of aluminium alloy and stainless steel Tension belt made of polyester, colour black width: 30 mm  $\cdot$  length: 2.2 m Fixing of floodlight with mounting bush G ½  $\cdot$  ISO 228 10 m mains supply cable H05RN-F 3G1 with safety plug