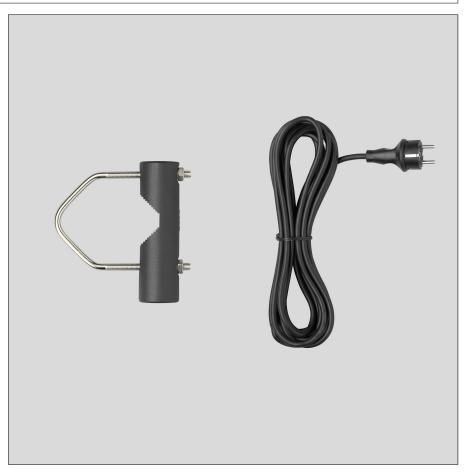

## **Product description**

Tube clamp made of aluminium alloy and stainless steel Clamping range from Ø 30 mm to Ø 82 mm Fixing of floodlight with mounting bush G½  $\cdot$  ISO 228 5 m mains supply cable H05RN-F 3 G 1  $^{\square}$  with safety plug

**C** € – Conformity mark Weight: 0.8 kg

Tension belt bracket made of aluminium alloy and stainless steel Tension belt made of polyester, colour black width: 30 mm  $\cdot$  length: 2.2 m Fixing of floodlight with mounting bush G ½  $\cdot$  ISO 228 10 m mains supply cable H05RN-F 3G1 with safety plug