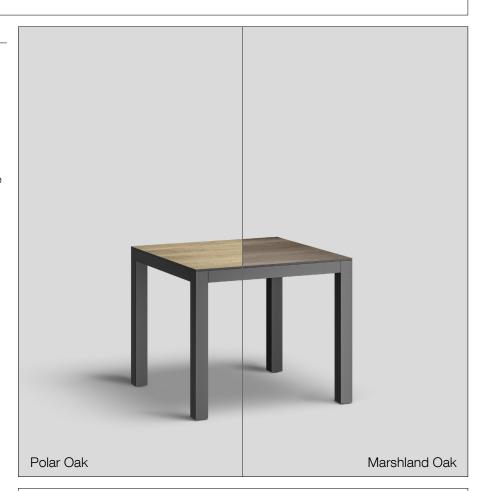

## **Product description**

Frames and table legs made of extruded aluminium profiles, die-cast aluminium and stainless steel, powder coated, colour graphite Table top made of UV-resistant and waterresistant high-pressure laminate Décor PO: Polar Oak

Décor MO: Marshland Oak

4 adjustable mounting sleeves made of synthetic material to hold the table legs

4 stainless steel hanger bolts with M12

thread to secure the mounting sleeves on the installation surface

## Article No. 95001

Decor options Polar Oak or Marshland Oak Polar Oak - Art. No. + PO Marshland Oak - Art. No. + MO