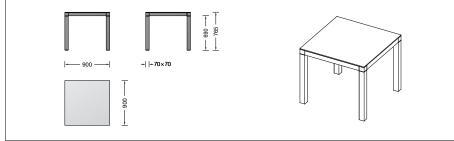

**BEGA** 95 001

Table square for non-residential areas

Project · Reference number

Date

## **Product description**

Frames and table legs made of extruded aluminium profiles, die-cast aluminium and stainless steel, powder coated, colour graphite Table top made of UV-resistant and waterresistant high-pressure laminate Décor PO: Polar Oak